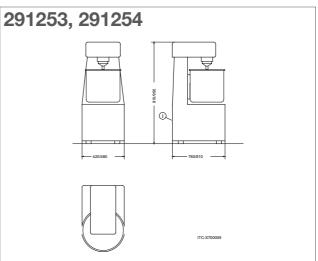

**Specifications** 

| MODEL                    | ZSP10<br>291250  | ZSP20<br>291251  | ZSP25<br>291252  | ZSP30<br>291253  | ZSP40<br>291254  |
|--------------------------|------------------|------------------|------------------|------------------|------------------|
| Capacity - kg            | 10               | 20               | 25               | 30               | 40               |
| Bowl Capacity - It       | 12               | 25               | 32               | 38               | 49               |
| External dimensions - mm |                  |                  |                  |                  |                  |
| width                    | 280              | 390              | 420              | 420              | 480              |
| depth                    | 520              | 690              | 720              | 760              | 810              |
| height                   | 580              | 670              | 670              | 910              | 950              |
| Power - kW               |                  |                  |                  |                  |                  |
| installed-electric       | 0.55             | 0.75             | 0.75             | 1.1              | 1.1              |
| Net weight - kg.         | 47               | 75               | 72               | 112              | 124              |
| Supply voltage           | 400 V, 3N,<br>50 |

## Installation drawings

| MODEL                     | ZSP10         | ZSP20         | ZSP25         | ZSP30         | ZSP40         |
|---------------------------|---------------|---------------|---------------|---------------|---------------|
|                           | 291250        | 291251        | 291252        | 291253        | 291254        |
| I - Electrical connection | 400 V, 3N, 50 |